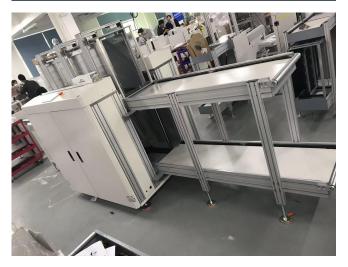

# 1.2M LED PCB Magazine Unloader

#### **Description**

This unit is used for unloading of PCBs from the production line.

#### **Features**

Sturdy and stable design

Magazine quantity: upper 1pc, bottom 1pc. Tank Replacement time: about 30 seconds or specify

Step select: 10,20,30,40 mm or specify Spec. 110V or 220V, single phase max 250VA. Barometic pressure from 4-6 bar, up to 10/min Regulated pressure on attached pneumatic pusher. Pusher position adjustable to centre of the magazine.

User friendly "soft touch" LED membrane controlpanel.

SMEMA compatible

www.smuneip.com

| Model   | Dimension (L*W*H.MM) | Max PCB size | Weight(KG) | Rack size(L*W*H.MM) |
|---------|----------------------|--------------|------------|---------------------|
| SUL350L | 3000*970*1250        | 1200x350     | 300KG      | 1200*460*563        |
|         |                      |              |            | ununu omtholp oom   |