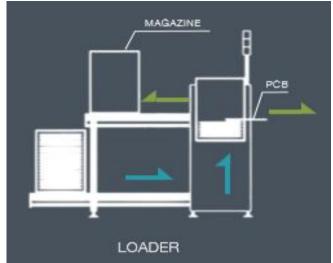

# 1.2M LED PCB Magazine Loader

**Description** 

This unit is used for loading of PCBs from the production line.

**Features** 

Sturdy and stable design

User friendly 'soft touch' LED membrane control panel

Pneumatic clamps provided for magazine alignment

Pneumatic pusher's pressure regulated High throughput with short magazine changeover time

SMEMA compatible

| Model   | Dimension (L*W*H.MM) | Max PCB size | Weight(KG) | Rack size(L*W*H.MM) |
|---------|----------------------|--------------|------------|---------------------|
| SLD350L | 2800*970*1250        | 1200x350     | 300KG      | 1200*460*563        |
|         |                      |              |            | www.smthelp.com     |