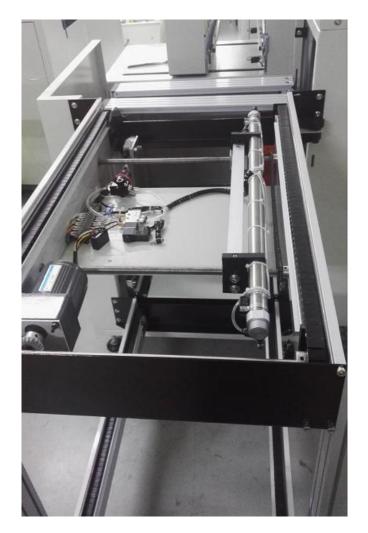

# 1.2M LED PCB Magazine Loader

**Description** 

This unit is used for loading of PCBs from the production line.

**Features** 

Sturdy and stable design

User friendly 'soft touch' LED membrane control panel

Pneumatic clamps provided for magazine alignment

Pneumatic pusher's pressure regulated High throughput with short magazine changeover time

SMEMA compatible

| Model   | Dimension (L*W*H.MM) | Max PCB size | Weight(KG) | Rack size(L*W*H.MM) |
|---------|----------------------|--------------|------------|---------------------|
| SLD350L | 2800*970*1250        | 1200x350     | 300KG      | 1200*460*563        |
|         |                      |              |            | www.smthelp.com     |