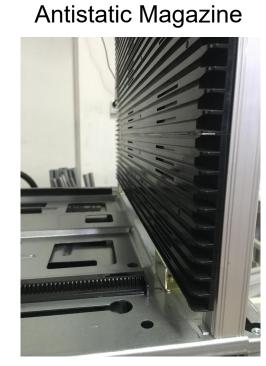

#### **Features**

Sturdy and stable design

Magazine quantity: upper 1pc, bottom 1pc. Tank Replacement time: about 30 seconds or specify

Step select: 10,20,30,40 mm or specify Spec. 110V or 220V, single phase max 250VA. Barometic pressure from 4-6 bar, up to 10/min Regulated pressure on attached pneumatic pusher. Pusher position adjustable to centre of the magazine.