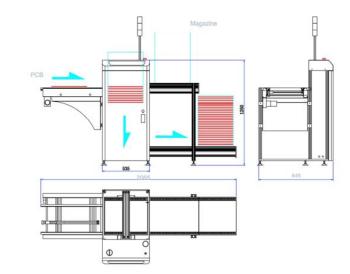

# 1.2M LED PCB Magazine Loader

**Description** 

This unit is used for loading of PCBs from the production line.

**Features** 

Sturdy and stable design

User friendly 'soft touch' LED membrane control panel

Pneumatic clamps provided for magazine alignment

Pneumatic pusher's pressure regulated High throughput with short magazine changeover time

SMEMA compatible

| Model   | Dimension (L*W*H.MM) | Max PCB size | Weight(KG) | Rack size(L*W*H.MM) |
|---------|----------------------|--------------|------------|---------------------|
| SLD350L | 2800*970*1250        | 1200x350     | 300KG      | 1200*460*563        |
|         |                      |              |            | www.smthelp.com     |