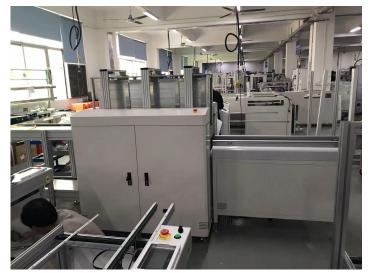

-----|--------------|------------|---------------------|
| SLD350L | 2800*970*1250        | 1200x350     | 300KG      | 1200*460*563        |
|         |                      |              |            | www.smthelp.com     |



# 1.2M LED PCB Magazine Unloader

#### **Description**

This unit is used for unloading of PCBs from the production line.

#### **Features**

Sturdy and stable design

Magazine quantity: upper 1pc, bottom 1pc. Tank Replacement time: about 30 seconds or specify

Step select: 10,20,30,40 mm or specify Spec. 110V or 220V, single phase max 250VA. Barometic pressure from 4-6 bar, up to 10/min Regulated pressure on attached pneumatic pusher. Pusher position adjustable to centre of the magazine.

User friendly "soft touch" LED membrane controlpanel.

SMEMA compatible





www.smuneip.com

| Model   | Dimension (L*W*H.MM) | Max PCB size | Weight(KG) | Rack size(L*W*H.MM) |
|---------|----------------------|--------------|------------|---------------------|
| SUL350L | 3000*970*1250        | 1200x350     | 300KG      | 1200*460*563        |
|         |                      |              |            | ununu omtholp oom   |



### Quick details

#### Stainless steel material



### SMEMA compatible





#### www.smthelp.com



## Quick views







#### www.smthelp.com



# **Best After-sales service**

- Worldwide Support
- Free Installation/ Training
- 1 day lead-time (spare parts)
- 1 Month customize solution





# Welcome inquiry

- 1,Please visit : <u>www.smthelp.com</u>
- 2, Find us more: <a href="https://www.facebook.com/autoinsertion">https://www.f